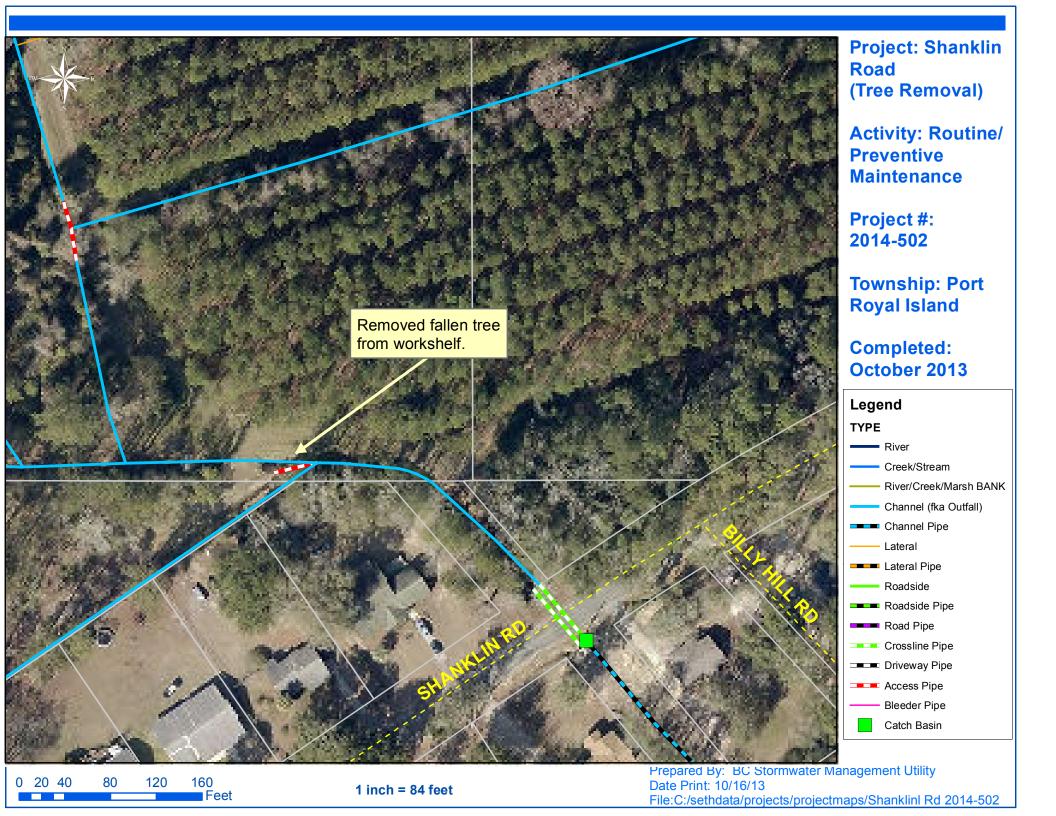

## Stormwater Infrastructure

Project Summary

**Project Summary:** Port Royal Island Tree Removal - Shanklin Road, Mroz Road and Possum Hill Road

**Activity:** Routine/Preventive Maintenance

**Completion:** Oct-13

## **Narrative Description of Project:**

Removed fallen trees from workshelf.

| 2014-502 / Port Royal Island Tree Removal | Labor | Labor    | Equipment | Material | Contractor | Indirect |                   |
|-------------------------------------------|-------|----------|-----------|----------|------------|----------|-------------------|
|                                           | Hours | Cost     | Cost      | Cost     | Cost       | Labor    | <b>Total Cost</b> |
| AUDIT / Audit Project                     | 0.5   | \$10.23  | \$0.00    | \$0.00   | \$0.00     | \$6.62   | \$16.85           |
| HAUL / Hauling                            | 8.0   | \$173.04 | \$85.60   | \$122.46 | \$0.00     | \$110.60 | \$491.70          |
| ONJV / Onsite Job Visit                   | 2.0   | \$59.68  | \$7.24    | \$2.97   | \$0.00     | \$36.46  | \$106.35          |
| PRRECON / Project Reconnaissance          | 1.0   | \$33.18  | \$3.62    | \$5.94   | \$0.00     | \$24.47  | \$67.21           |
| RMTRW / Remove trees - Workshelf          | 30.0  | \$672.87 | \$143.62  | \$67.79  | \$0.00     | \$337.99 | \$1,222.27        |
| 2014-502 / Port Royal Island Tree Removal | 41.5  | \$949.00 | \$240.08  | \$199.16 | \$0.00     | \$516.14 | \$1,904.37        |
| Sub Total                                 |       |          |           |          |            |          |                   |
|                                           |       |          |           |          |            |          |                   |
| Grand Total                               | 41.5  | \$949.00 | \$240.08  | \$199.16 | \$0.00     | \$516.14 | \$1,904.37        |