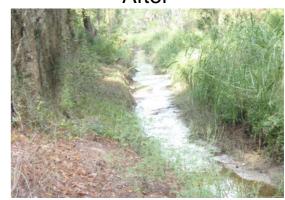

## **Narrative Description of Project:**

Removed fallen trees from workshelf.

| 2014-502 / Port Royal Island Tree Removal | Labor | Labor    | Equipment | Material | Contractor | Indirect |                   |
|-------------------------------------------|-------|----------|-----------|----------|------------|----------|-------------------|
|                                           | Hours | Cost     | Cost      | Cost     | Cost       | Labor    | <b>Total Cost</b> |
| AUDIT / Audit Project                     | 0.5   | \$10.23  | \$0.00    | \$0.00   | \$0.00     | \$6.62   | \$16.85           |
| HAUL / Hauling                            | 8.0   | \$173.04 | \$85.60   | \$122.46 | \$0.00     | \$110.60 | \$491.70          |
| ONJV / Onsite Job Visit                   | 2.0   | \$59.68  | \$7.24    | \$2.97   | \$0.00     | \$36.46  | \$106.35          |
| PRRECON / Project Reconnaissance          | 1.0   | \$33.18  | \$3.62    | \$5.94   | \$0.00     | \$24.47  | \$67.21           |
| RMTRW / Remove trees - Workshelf          | 30.0  | \$672.87 | \$143.62  | \$67.79  | \$0.00     | \$337.99 | \$1,222.27        |
| 2014-502 / Port Royal Island Tree Removal | 41.5  | \$949.00 | \$240.08  | \$199.16 | \$0.00     | \$516.14 | \$1,904.37        |
| Sub Total                                 |       |          |           |          |            |          |                   |
|                                           |       |          |           |          |            |          |                   |
| Grand Total                               | 41.5  | \$949.00 | \$240.08  | \$199.16 | \$0.00     | \$516.14 | \$1,904.37        |

## Before

During

After