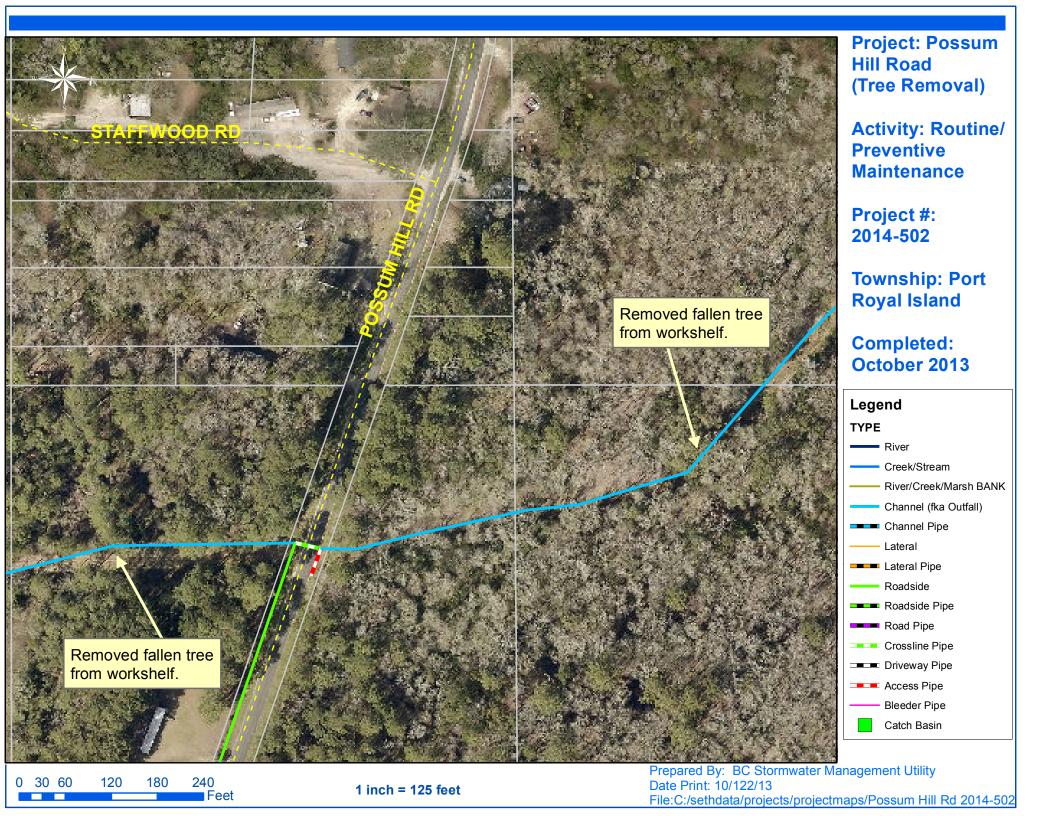

## Stormwater Infrastructure

Project Summary

**Project Summary:** Port Royal Island Tree Removal - Shanklin Road, Mroz Road and Possum Hill Road

**Activity:** Routine/Preventive Maintenance

**Completion:** Oct-13

## **Narrative Description of Project:**

Removed fallen trees from workshelf.

| 2014-502 / Port Royal Island Tree Removal | Labor | Labor    | Equipment | Material | Contractor | Indirect |                   |
|-------------------------------------------|-------|----------|-----------|----------|------------|----------|-------------------|
|                                           | Hours | Cost     | Cost      | Cost     | Cost       | Labor    | <b>Total Cost</b> |
| AUDIT / Audit Project                     | 0.5   | \$10.23  | \$0.00    | \$0.00   | \$0.00     | \$6.62   | \$16.85           |
| HAUL / Hauling                            | 8.0   | \$173.04 | \$85.60   | \$122.46 | \$0.00     | \$110.60 | \$491.70          |
| ONJV / Onsite Job Visit                   | 2.0   | \$59.68  | \$7.24    | \$2.97   | \$0.00     | \$36.46  | \$106.35          |
| PRRECON / Project Reconnaissance          | 1.0   | \$33.18  | \$3.62    | \$5.94   | \$0.00     | \$24.47  | \$67.21           |
| RMTRW / Remove trees - Workshelf          | 30.0  | \$672.87 | \$143.62  | \$67.79  | \$0.00     | \$337.99 | \$1,222.27        |
| 2014-502 / Port Royal Island Tree Removal | 41.5  | \$949.00 | \$240.08  | \$199.16 | \$0.00     | \$516.14 | \$1,904.37        |
| Sub Total                                 |       |          |           |          |            |          |                   |
|                                           |       |          |           |          |            |          |                   |
| Grand Total                               | 41.5  | \$949.00 | \$240.08  | \$199.16 | \$0.00     | \$516.14 | \$1,904.37        |