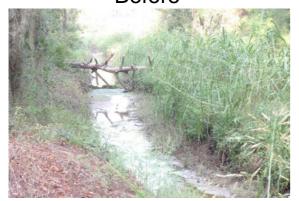

## **Narrative Description of Project:**

Removed fallen trees from workshelf.

| 2014-502 / Port Royal Island Tree Removal | Labor | Labor    | Equipment | Material | Contractor | Indirect |                   |
|-------------------------------------------|-------|----------|-----------|----------|------------|----------|-------------------|
|                                           | Hours | Cost     | Cost      | Cost     | Cost       | Labor    | <b>Total Cost</b> |
| AUDIT / Audit Project                     | 0.5   | \$10.23  | \$0.00    | \$0.00   | \$0.00     | \$6.62   | \$16.85           |
| HAUL / Hauling                            | 8.0   | \$173.04 | \$85.60   | \$122.46 | \$0.00     | \$110.60 | \$491.70          |
| ONJV / Onsite Job Visit                   | 2.0   | \$59.68  | \$7.24    | \$2.97   | \$0.00     | \$36.46  | \$106.35          |
| PRRECON / Project Reconnaissance          | 1.0   | \$33.18  | \$3.62    | \$5.94   | \$0.00     | \$24.47  | \$67.21           |
| RMTRW / Remove trees - Workshelf          | 30.0  | \$672.87 | \$143.62  | \$67.79  | \$0.00     | \$337.99 | \$1,222.27        |
| 2014-502 / Port Royal Island Tree Removal | 41.5  | \$949.00 | \$240.08  | \$199.16 | \$0.00     | \$516.14 | \$1,904.37        |
| Sub Total                                 |       |          |           |          |            |          |                   |
|                                           |       |          |           |          |            |          |                   |
| Grand Total                               | 41.5  | \$949.00 | \$240.08  | \$199.16 | \$0.00     | \$516.14 | \$1,904.37        |

## Before

During

After