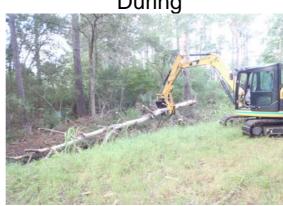

## **Narrative Description of Project:**

Removed fallen trees from workshelf.

| 2014-502 / Port Royal Island Tree Removal | Labor | Labor    | Equipment | Material | Contractor | Indirect |                   |
|-------------------------------------------|-------|----------|-----------|----------|------------|----------|-------------------|
|                                           | Hours | Cost     | Cost      | Cost     | Cost       | Labor    | <b>Total Cost</b> |
| AUDIT / Audit Project                     | 0.5   | \$10.23  | \$0.00    | \$0.00   | \$0.00     | \$6.62   | \$16.85           |
| HAUL / Hauling                            | 8.0   | \$173.04 | \$85.60   | \$122.46 | \$0.00     | \$110.60 | \$491.70          |
| ONJV / Onsite Job Visit                   | 2.0   | \$59.68  | \$7.24    | \$2.97   | \$0.00     | \$36.46  | \$106.35          |
| PRRECON / Project Reconnaissance          | 1.0   | \$33.18  | \$3.62    | \$5.94   | \$0.00     | \$24.47  | \$67.21           |
| RMTRW / Remove trees - Workshelf          | 30.0  | \$672.87 | \$143.62  | \$67.79  | \$0.00     | \$337.99 | \$1,222.27        |
| 2014-502 / Port Royal Island Tree Removal | 41.5  | \$949.00 | \$240.08  | \$199.16 | \$0.00     | \$516.14 | \$1,904.37        |
| Sub Total                                 |       |          |           |          |            |          |                   |
|                                           |       |          |           |          |            |          |                   |
| Grand Total                               | 41.5  | \$949.00 | \$240.08  | \$199.16 | \$0.00     | \$516.14 | \$1,904.37        |

## Before

During

After