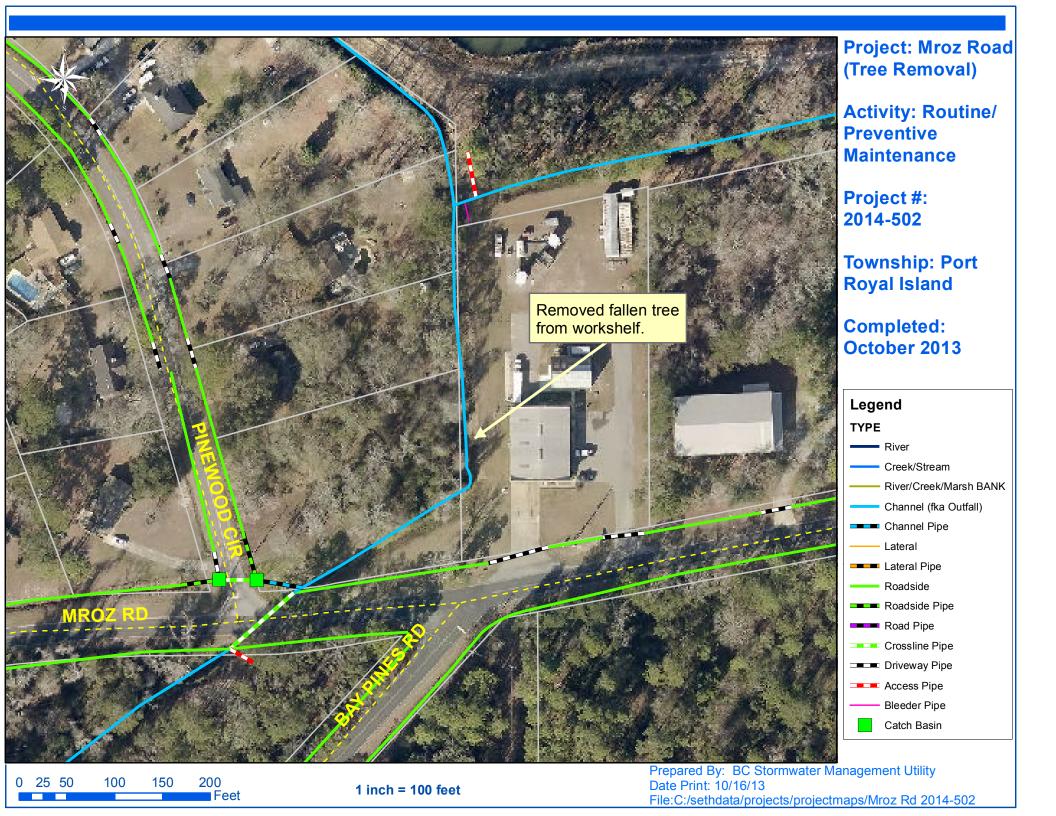

## Stormwater Infrastructure

Project Summary

**Project Summary:** Port Royal Island Tree Removal - Shanklin Road, Mroz Road and Possum Hill Road

**Activity:** Routine/Preventive Maintenance

**Completion:** Oct-13

## **Narrative Description of Project:**

Removed fallen trees from workshelf.

| 2014-502 / Port Royal Island Tree Removal | Labor | Labor    | Equipment | Material | Contractor | Indirect |                   |
|-------------------------------------------|-------|----------|-----------|----------|------------|----------|-------------------|
|                                           | Hours | Cost     | Cost      | Cost     | Cost       | Labor    | <b>Total Cost</b> |
| AUDIT / Audit Project                     | 0.5   | \$10.23  | \$0.00    | \$0.00   | \$0.00     | \$6.62   | \$16.85           |
| HAUL / Hauling                            | 8.0   | \$173.04 | \$85.60   | \$122.46 | \$0.00     | \$110.60 | \$491.70          |
| ONJV / Onsite Job Visit                   | 2.0   | \$59.68  | \$7.24    | \$2.97   | \$0.00     | \$36.46  | \$106.35          |
| PRRECON / Project Reconnaissance          | 1.0   | \$33.18  | \$3.62    | \$5.94   | \$0.00     | \$24.47  | \$67.21           |
| RMTRW / Remove trees - Workshelf          | 30.0  | \$672.87 | \$143.62  | \$67.79  | \$0.00     | \$337.99 | \$1,222.27        |
| 2014-502 / Port Royal Island Tree Removal | 41.5  | \$949.00 | \$240.08  | \$199.16 | \$0.00     | \$516.14 | \$1,904.37        |
| Sub Total                                 |       |          |           |          |            |          |                   |
|                                           |       |          |           |          |            |          |                   |
| Grand Total                               | 41.5  | \$949.00 | \$240.08  | \$199.16 | \$0.00     | \$516.14 | \$1,904.37        |